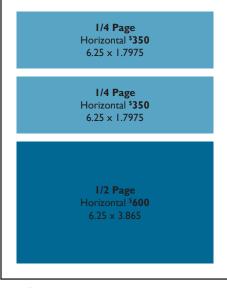

## Spring March/April/May Summer June/July/Aug Fall Sep/Oct/Nov Winter Dec/Jan/Feb

| Ad Sizes and Rates (all ads are full color) |             |              |            |
|---------------------------------------------|-------------|--------------|------------|
| Ad Sizes                                    | width (in.) | height (in.) | cost/issue |
| 1/8 page (business card)                    | 3           | 1.7975       | \$200      |
| I/4 page (vertical)                         | 3           | 3.865        | \$350      |
| I/4 page (horizontal)                       | 6.25        | 1.7711       | \$350      |
| I/2 page (vertical)                         | 3           | 8            | \$600      |
| I/2 page (horizontal)                       | 6.25        | 3.865        | \$600      |
| Full page (.25" bleed)                      | 7.25        | 9            | \$1,000    |