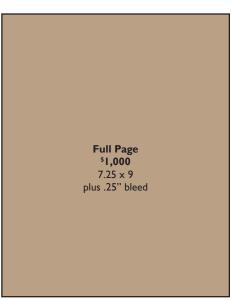

## Spring March/April/May Summer June/July/Aug Fall Sep/Oct/Nov Winter Dec/Jan/Feb

| Ad Sizes and Rates (all ads are full color) |             |              |            |
|---------------------------------------------|-------------|--------------|------------|
| Ad Sizes                                    | width (in.) | height (in.) | cost/issue |
| 1/8 page (business card)                    | 3           | 1.7975       | \$200      |
| I/4 page (vertical)                         | 3           | 3.865        | \$350      |
| I/4 page (horizontal)                       | 6.25        | 1.7711       | \$350      |
| I/2 page (vertical)                         | 3           | 8            | \$600      |
| I/2 page (horizontal)                       | 6.25        | 3.865        | \$600      |
| Full page (.25" bleed)                      | 7.25        | 9            | \$1,000    |