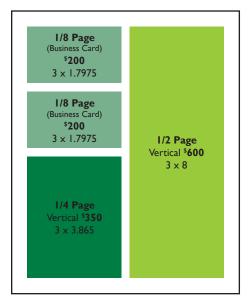

## Spring March/April/May Summer June/July/Aug Fall Sep/Oct/Nov Winter Dec/Jan/Feb

| Ad Sizes and Rates (all ads are full color) |             |              |            |
|---------------------------------------------|-------------|--------------|------------|
| Ad Sizes                                    | width (in.) | height (in.) | cost/issue |
| 1/8 page (business card)                    | 3           | 1.7975       | \$200      |
| I/4 page (vertical)                         | 3           | 3.865        | \$350      |
| I/4 page (horizontal)                       | 6.25        | 1.7711       | \$350      |
| I/2 page (vertical)                         | 3           | 8            | \$600      |
| I/2 page (horizontal)                       | 6.25        | 3.865        | \$600      |
| Full page (.25" bleed)                      | 7.25        | 9            | \$1,000    |