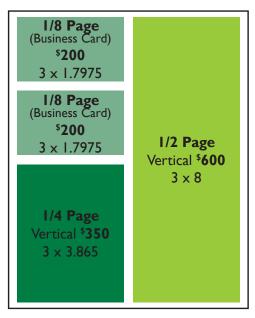

## **4 Annual Publications**

Spring deadline Feb. 15
March/April/May

Summer deadline May 15 June/July/Aug.

Fall deadline Aug. 15 Sept./Oct./Nov.

Winter deadline Nov. 15 Dec./Jan./Feb.

| Ad Sizes and Rates (all ads are full color) |             |              |            |
|---------------------------------------------|-------------|--------------|------------|
| Ad Sizes                                    | width (in.) | height (in.) | cost/issue |
| 1/8 page (business card)                    | 3           | 1.7975       | \$200      |
| I/4 page (vertical)                         | 3           | 3.865        | \$350      |
| I/4 page (horizontal)                       | 6.25        | 1.7711       | \$350      |
| I/2 page (vertical)                         | 3           | 8            | \$600      |
| I/2 page (horizontal)                       | 6.25        | 3.865        | \$600      |
| Full page (.25" bleed)                      | 7.25        | 9            | \$1,000    |