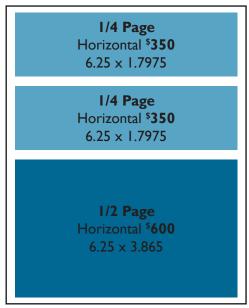

## **4 Annual Publications**

Spring deadline Feb. 15
March/April/May

Summer deadline May 15 June/July/Aug.

Fall deadline Aug. 15 Sept./Oct./Nov.

Winter deadline Nov. 15 Dec./Jan./Feb.

| Ad Sizes and Rates (all ads are full color) |             |              |            |
|---------------------------------------------|-------------|--------------|------------|
| Ad Sizes                                    | width (in.) | height (in.) | cost/issue |
| 1/8 page (business card)                    | 3           | 1.7975       | \$200      |
| I/4 page (vertical)                         | 3           | 3.865        | \$350      |
| I/4 page (horizontal)                       | 6.25        | 1.7711       | \$350      |
| I/2 page (vertical)                         | 3           | 8            | \$600      |
| I/2 page (horizontal)                       | 6.25        | 3.865        | \$600      |
| Full page (.25" bleed)                      | 7.25        | 9            | \$1,000    |