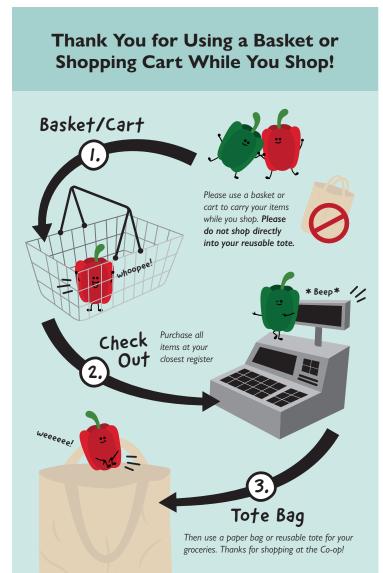

One initiative we have identified that will have a positive impact on our stores is reminding all customers to kindly use a basket or shopping cart to carry their groceries while they shop. In asking customers not to shop directly into reusable tote bags in the stores, we hope to make our staff's work to ensure all items are rung at the registers easier. This guideline also helps the Co-op reduce occasional theft in the stores by making it easier to monitor what is leaving the store.

The impact of your support of this policy:

- Helps make Co-op staff's jobs easier
- Staff are more focused on the fun parts of customer service
- Staff work with us longer because the job is less stressful and there is reduced burnout
- Helps us maintain proper pricing on all products due to less retail theft.