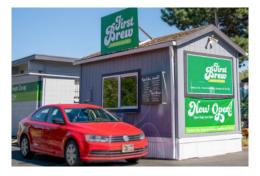

#### **PUPPUCCINO**

\$2.75 8oz | Cold foam with milk of choice

First Brew Drive-Thru Cafe is open and serving local, organic Pacifica coffee and espresso, real fruit smoothies, and breakfast selections fresh from the Co-op Kitchen.

Located at 320 SE Chapman Place, next to the South Store at 1007 SE 3rd St., our drive-thru and walk-up windows are open daily from 6am-2pm.

Pull-thru and perk up, with First Brew!