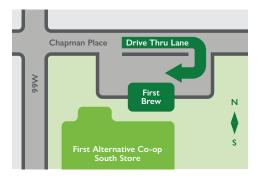

Located at 320 SE Chapman Place, next to the South Store at 1007 SE 3rd St., our drive-thru and walk-up windows are open daily from 6am-2pm.

Pull-thru and perk up, with First Brew!